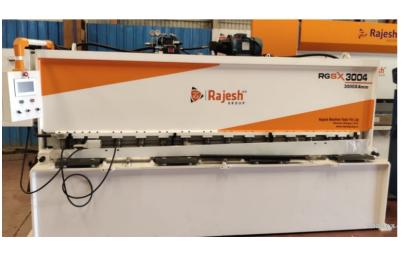

## CNC HYDRAULIC SHEARING CUTTING MACHINE

is capable of craving any design on metal sheet with finest cleanness. Because of the greater clamping system, CNC hydraulic machine can work in the locating surface and can save a big amount of energy and cost.