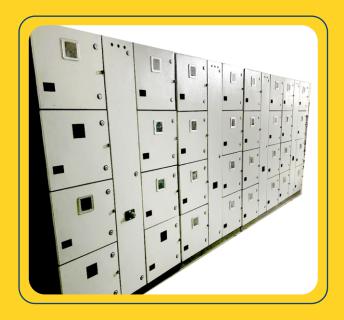

# LT/PCC panels change LT Panels

#### Power Control Center (PCC)

PCC is the main control point of any industrial or commercial establishment. Providing the latest technology and solutions for PCC according to customer requirements is our forte.