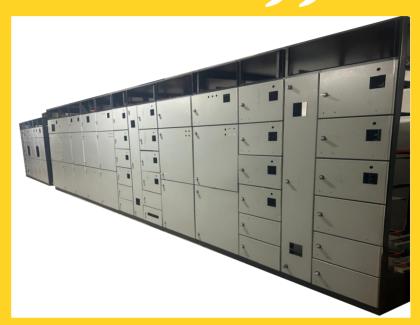

# LT/PCC panels change LT Panels

#### Power Control Center (PCC)

PCC is the main control point of any industrial or commercial establishment. Providing the latest technology and solutions for PCC according to customer requirements is our forte.