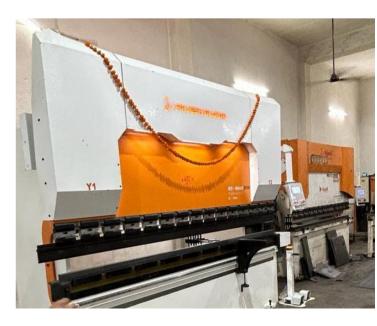

### CNC HYDRAULIC BENDING MACHINE

can bend metal sheet from a few mm to many meters long. This supreme quality machine saves up energy and time both and perfect for largest industrial uses.