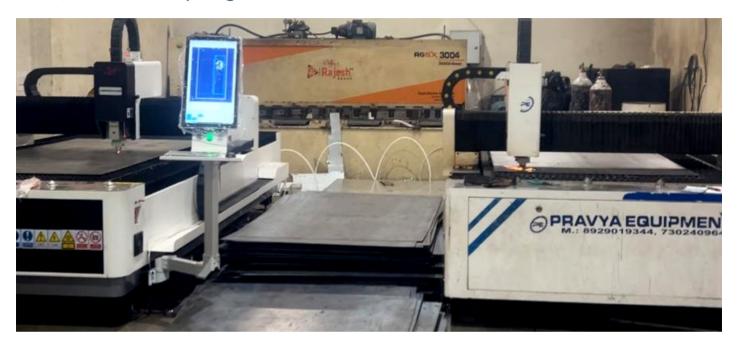

#### **CNC LASER CUTTING MACHINE**

is a helpful in metal sheet cutting through CNC laser cutters. Our processing range in up tp 14 mm for high powered models. We provide laser cutting for any array of metal sheets such as Aluminium, copper, stainless steel, zintec steel, mild steel or pre-galvanized steel.

## CNC HYDRAULIC SHEARING CUTTING MACHINE

is capable of craving any design on metal sheet with finest cleanness. Because of the greater clamping system, CNC hydraulic machine can work in the locating surface and can save a big amount of energy and cost.