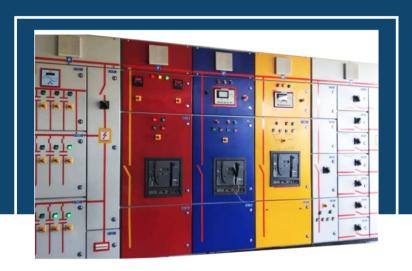

# LT/PCC panels change LT Panels

#### Power Control Center (PCC)

PCC is the main control point of any industrial or commercial establishment. Providing the latest technology and solutions for PCC according to customer requirements is our forte.