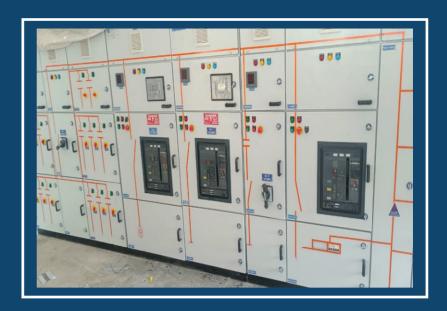

# HT PANELS (VCB PANELS)

#### 11 KV VCB PANEL

As a distinguished 11 KV VCB panel supplier, SK make easy packed Schneider 11 KV indoor type panel and 11 KV panel switchboards. The highest system voltage is rated at 11 KV and operational current at 1250A. The Ingress Protection or IP rating for external-compartment in indoor is IP-4X and outdoor is IP-55 while that of internal compartment is IP-2X.

#### 11 KV VCB L&T PANEL

As a distinguished 11 KV VCB panel supplier, SK make L&T11 KV indoor type panel and 11 KV panel switchboards. The highest system voltage is rated at 11 KV and operational current at 1250A. The Ingress Protection or IP rating for external-com partment in indoor is IP-4X and outdoor is IP-55 while that of internal compartment is IP-2X.