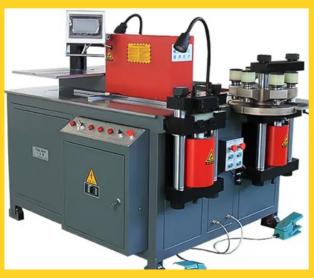

#### **CNC BUSBAR MACHINE**

The Aluminium/Copper Busbar bending, cutting &

- punching machine is technologically advanced, compact & versatile machine.
- The busbar machine is designed to cater the requirement of bus bar preparation & almost all operations are included in one machine.
- This is a highly productive machine suiting to growing demand of Industries.
- The copper busbar banding cutting and punching machine is equipped with three different & independent stations for All these stations work parallel to contribute High Productivity of machine.
- International quality hydraulic & electrical components ensure maintenance free long life.