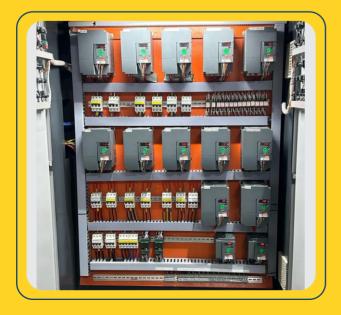

#### VFD & PLC Panel

The control panels we produce use PLCs, as well as high-quality relay cards, sensors, couplers, etc. Our clients encompass companies in various fields, such as processing units, plastic manufacturers, shoe manufacturers, etc.

#### **VFD** Panel

The VFD Panel (Variable Frequency drive panel) also known as VFD Control Panel are designed to control the speed of the electric motor and feed pump. They are widely used in drilling, pumping and other large machine applications like Conveyor and Compressor.