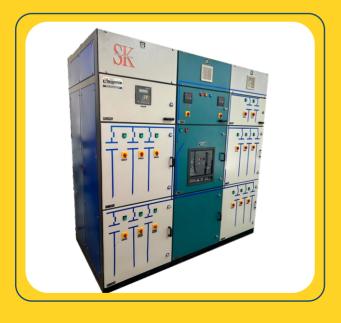

# LT/PCC panels change LT Panels

#### Power Control Center (PCC)

PCC is the main control point of any industrial or commercial establishment. Providing the latest technology and solutions for PCC according to customer requirements is our forte.