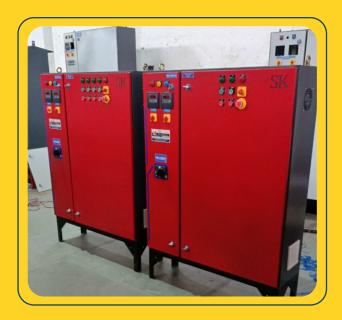

#### **DG SYNCHRONIZATION PANEL**

It is the CONTROL & RELAY PANELS. They help to control and monitor the faults wherever installed.

Panels can be communicated with the different SCADA Programs, PC's, Servers etc. The high quality PANEL assures the safety of the sub-station and also the continuous and uninterrupted flow of current.

#### DG Synchronization/AMF/ Load Management Panels

Auto Mains Failure (AMF) is used for auto-switching between mains power supply and generators to ensure there's zero power nag between the mains supply and DG. These panels are mostly used in hotels and commercial establishments. NK's AMF panels come along with PLC and Relay based solutions as per the customer's requirement.