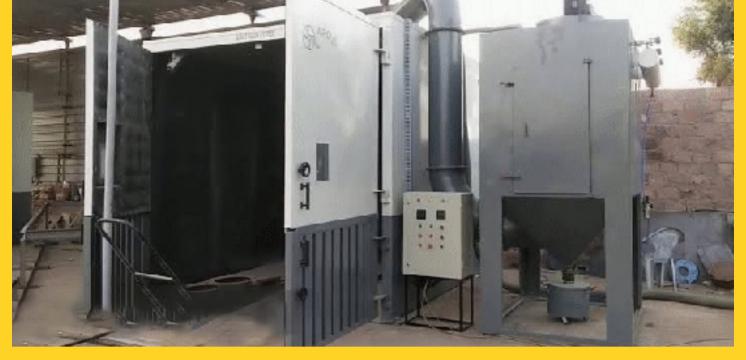

#### SAND BLASTING SYSTEM

Sandblasting can remove paint, rust, and residue from oxidation from materials quickly and efficiently. Sandblasting can also be used to change the condition of a metal's surface, such as through removing... scratches or casting marks.

Sandblasting as a cleaning method has been widely used for over a hundred years.