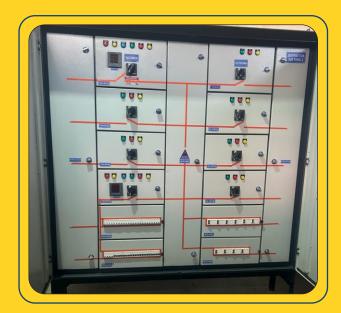

# LT/PCC panels change LT Panels

#### Power Control Center (PCC)

PCC is the main control point of any industrial or commercial establishment. Providing the latest technology and solutions for PCC according to customer requirements is our forte.