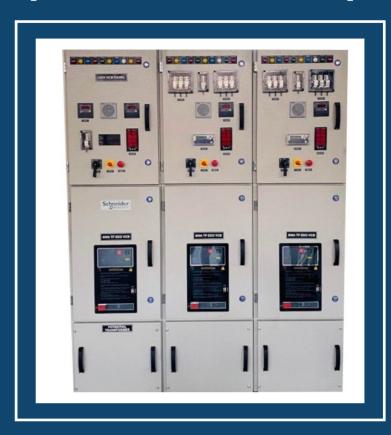

# HT PANELS (VCB PANELS)

#### 11 KV VCB PANEL

As a distinguished 11 KV VCB panel supplier, SK make easy packed Schneider 11 KV indoor type panel and 11 KV panel switchboards. The highest system voltage is rated at 11 KV and operational current at 1250A. The Ingress Protection or IP rating for external-compartment in indoor is IP-4X and outdoor is IP-55 while that of internal compartment is IP-2X.

#### 11 KV VCB L&T PANEL

As a distinguished 11 KV VCB panel supplier, SK make L&T11 KV indoor type panel and 11 KV panel switchboards. The highest system voltage is rated at 11 KV and operational current at 1250A. The Ingress Protection or IP rating for external-com partment in indoor is IP-4X and outdoor is IP-55 while that of internal compartment is IP-2X.