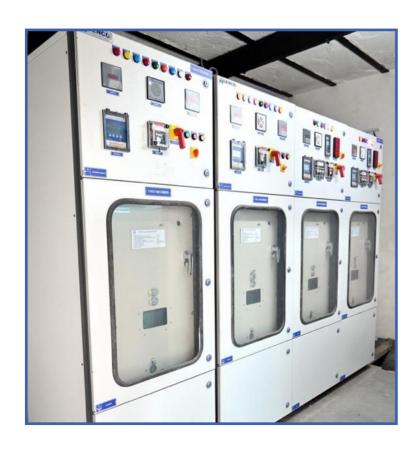

# HT PANELS (VCB PANELS)

#### 11 KV VCB PANEL

As a distinguished 11 KV VCB panel supplier, SK make easy packed Schneider 11 KV indoor type panel and 11 KV panel switchboards. The highest system voltage is rated at 11 KV and operational current at 1250A. The Ingress Protection or IP rating for external-compartment in indoor is IP-4X and outdoor is IP-55 while that of internal compartment is IP-2X.

#### 11 KV VCB L&T PANEL

As a distinguished 11 KV VCB panel supplier, SK make L&T11 KV indoor type panel and 11 KV panel switchboards. The highest system voltage is rated at 11 KV and operational current at 1250A. The Ingress Protection or IP rating for external-com partment in indoor is IP-4X and outdoor is IP-55 while that of internal compartment is IP-2X.