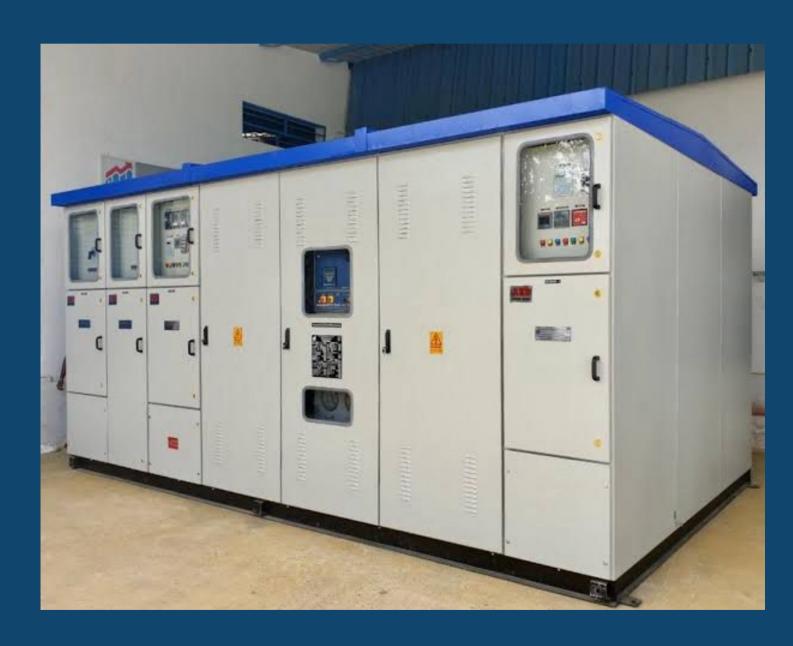

# Compact **Substation**

In secondary distribution networks, compact substations transform energy from MV to LV. Under specified service conditions, they are usually installed in public places and protect the general public.