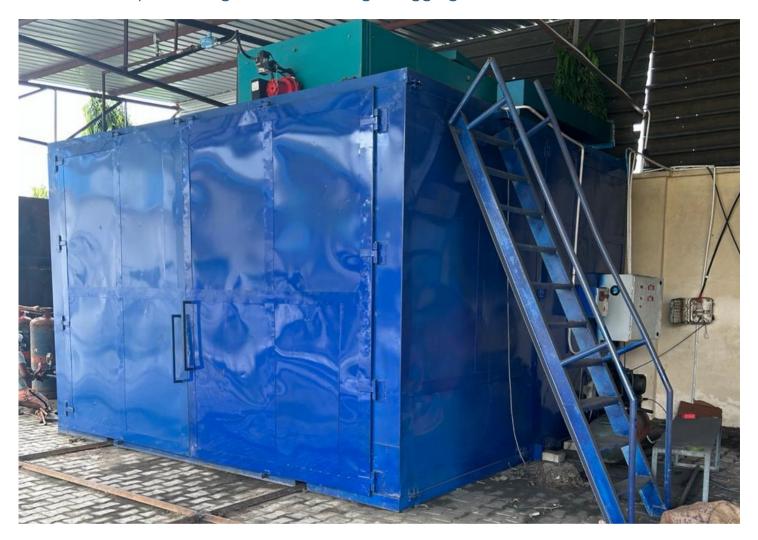

#### POWDER COATING

It is usually used to create a hard finish that is tougher than conventional paint. Powder coating does not have a liquid carrier, meaning it can produce thicker coating than conventional liquid coatings without running or sagging.