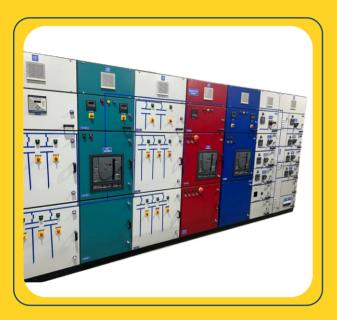

# HT PANELS (VCB PANELS)

#### 11 KV VCB PANEL

As a distinguished 11 KV VCB panel supplier, SK make easy packed Schneider 11 KV indoor type panel and 11 KV panel switchboards. The highest system voltage is rated at 11 KV and operational current at 1250A. The Ingress Protection or IP rating for external-compartment in indoor is IP-4X and outdoor is IP-55 while that of internal compartment is IP-2X.

#### 11 KV VCB L&T PANEL

As a distinguished 11 KV VCB panel supplier, SK make L&T11 KV indoor type panel and 11 KV panel switchboards. The highest system voltage is rated at 11 KV and operational current at 1250A. The Ingress Protection or IP rating for external-com partment in indoor is IP-4X and outdoor is IP-55 while that of internal compartment is IP-2X.