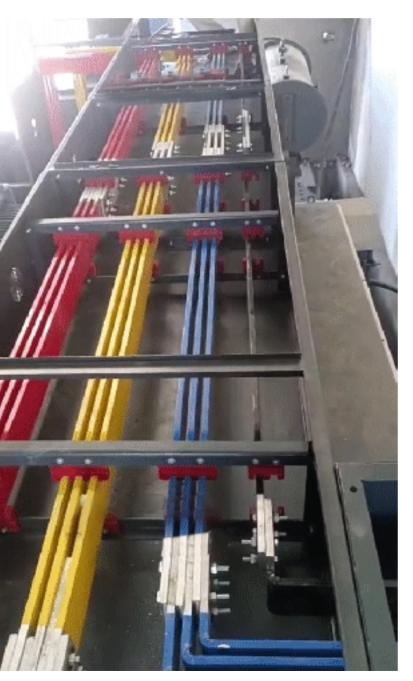

# Bus Ducts & Cable Trays

Transformers are connected to panels using bus ducts. Their use is limited to very high current ratings. The Bus Ducts we provide can be customized in size and rating based on requirements. These bus ducts are low on maintenance, have long operational life and offer high operability.

#### **CNC BUSBAR MACHINE**

The Aluminium/Copper Busbar bending, cutting &

- punching machine is technologically advanced, compact & versatile machine.
- The busbar machine is designed to cater the requirement of bus bar preparation & almost all operations are included in one machine.
- This is a highly productive machine suiting to growing demand of Industries.
- The copper busbar banding cutting and punching machine is equipped with three different & independent stations for All these stations work parallel to contribute High Productivity of machine.
- International quality hydraulic & electrical components ensure maintenance free long life.