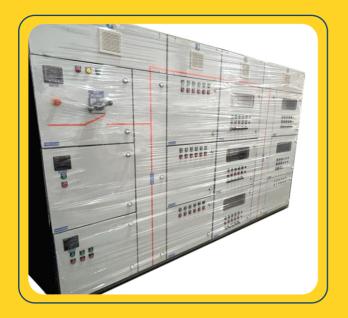

#### **DG SYNCHRONIZATION PANEL**

It is the CONTROL & RELAY PANELS. They help to control and monitor the faults wherever installed.

Panels can be communicated with the different SCADA Programs, PC's, Servers etc. The high quality PANEL assures the safety of the sub-station and also the continuous and uninterrupted flow of current.

#### DG Synchronization/AMF/ Load Management Panels

Auto Mains Failure (AMF) is used for auto-switching between mains power supply and generators to ensure there's zero power nag between the mains supply and DG. These panels are mostly used in hotels and commercial establishments. NK's AMF panels come along with PLC and Relay based solutions as per the customer's requirement.