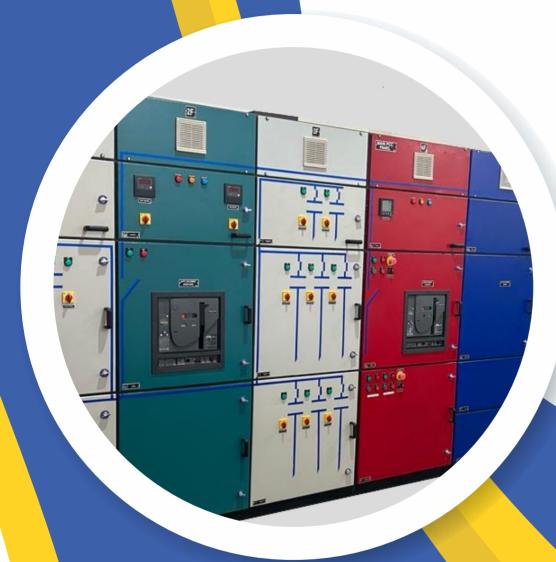

# HT PANELS (VCB PANELS)

#### 11 KV VCB PANEL

As a distinguished 11 KV VCB panel supplier, SK make easy packed Schneider 11 KV indoor type panel and 11 KV panel switchboards. The highest system voltage is rated at 11 KV and operational current at 1250A. The Ingress Protection or IP rating for external-compartment in indoor is IP-4X and outdoor is IP-55 while that of internal compartment is IP-2X.

#### 11 KV VCB L&T PANEL

As a distinguished 11 KV VCB panel supplier, SK make L&T11 KV indoor type panel and 11 KV panel switchboards. The highest system voltage is rated at 11 KV and operational current at 1250A. The Ingress Protection or IP rating for external-com partment in indoor is IP-4X and outdoor is IP-55 while that of internal compartment is IP-2X.