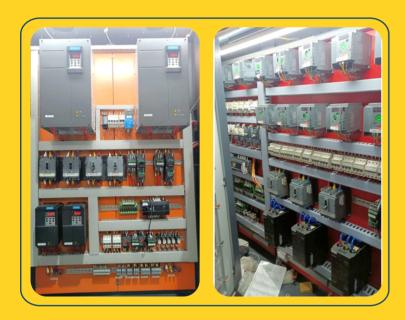

#### VFD & PLC Panel

The control panels we produce use PLCs, as well as high-quality relay cards, sensors, couplers, etc. Our clients encompass companies in various fields, such as processing units, plastic manufacturers, shoe manufacturers, etc.

#### **VFD** Panel

The VFD Panel (Variable Frequency drive panel) also known as VFD Control Panel are designed to control the speed of the electric motor and feed pump. They are widely used in drilling, pumping and other large machine applications like Conveyor and Compressor.