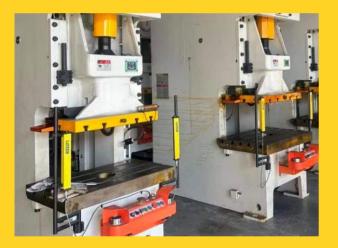

#### **MECHANICAL PRESSES**

If you are looking for a powerful mechanical presses for a fast and quick application in manufacturing operation, our mechanical presses are the right solution. It can press and change the shape of a sheet in no time keeping all the safety measures as high priority.